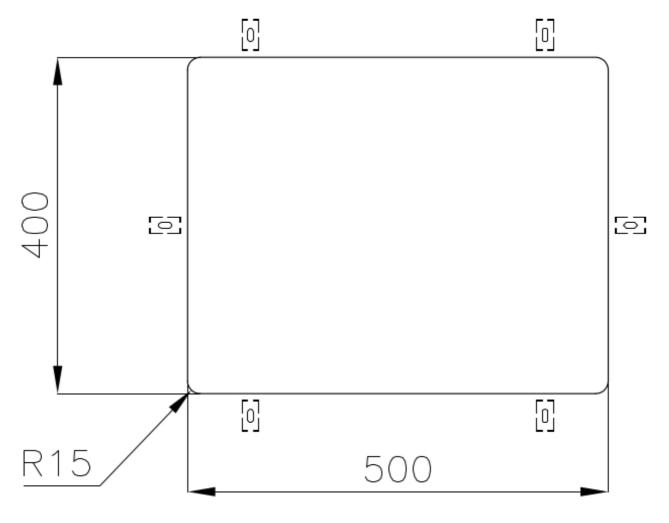

|
| Perimetral overflow       | The overflow is always a security on the Foster sinks that prevents the overflow of water in case of oversights. The perimeter drain solution improves aesthetics thanks to its square and essential shape.                                                                                                                                    |
| Small radius              | Bowls with squared shapes with a modern design and an increased capacity, for a minimal aesthetics connected with an extreme practicity.                                                                                                                                                                                                       |

### **TECHNICAL DATA**





Cut out size Dimensioni per foratura top

### **GALLERY**







### **OPTIONAL ACCESSORIES**



Cestello inox 8612 000



Glass chopping board 8631 300



HDPE Chopping board 8657 001



HPDE Twin chopping board 8644 101



8100 303 \* only in combination with the accessory 8644 101

Stainless steel plate rack



Stainless steel plate rack only usable in combination with the accessories 8644 003
8100 154



White basket 8612 100



**White bowl** 8153 100



Graters kit with ring-holder and food collection tray

8159 101 \* only in combination with the accessory 8644 101



Stainless steel perforated tray

8151 000

\* only in combination with the accessory 8644 101



Stainless steel plate rack

8100 201

### **RECOMMENDED PAIRINGS**



**Mixer Tap Omega Gun Metal** 

8497 856



**Mix