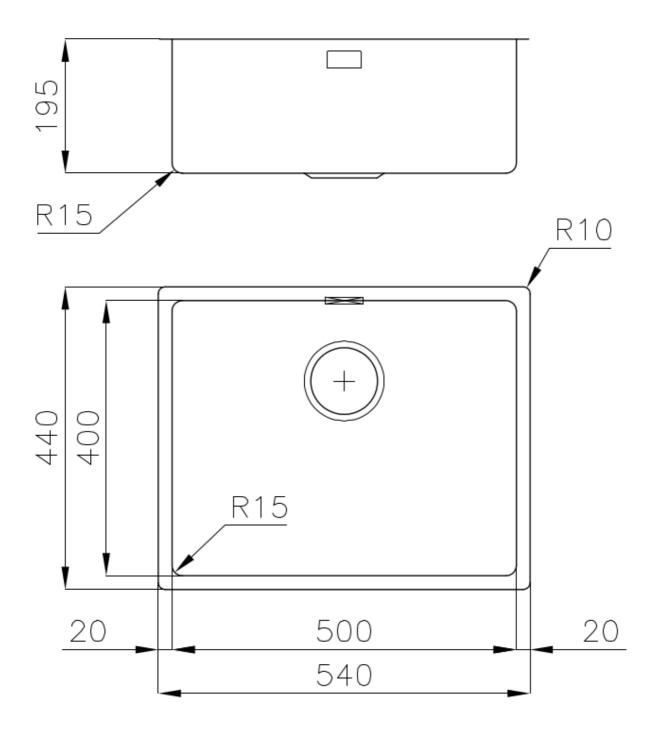

### **DETAILS**

| Coloring               | Gun Metal                                                       |
|------------------------|-----------------------------------------------------------------|
| Edge/Installation Type | Undermount                                                      |
| Finish                 | PVD                                                             |
| Material               | AISI 304 stainless steel                                        |
| Texture                | Fumé                                                            |
| Base                   | 60 cm                                                           |
| Dimensions             | 540 x 440 mm                                                    |
| Standard fittings      | Fixing hooks, gasket, drain, overflow and siphon, boxed packing |
| Mixer holes            | No standard holes                                               |
|                        |                                                                 |

| Built-in hole             | View technical data sheet                                                                                                                                                                                                                                                                                                                      |
|---------------------------|------------------------------------------------------------------------------------------------------------------------------------------------------------------------------------------------------------------------------------------------------------------------------------------------------------------------------------------------|
| Drainer                   | No                                                                                                                                                                                                                                                                                                                                             |
| Width                     | 54 cm                                                                                                                                                                                                                                                                                                                                          |
| Bowl dimension            | 500 x 400 mm                                                                                                                                                                                                                                                                                                                                   |
| Number of bowls           | 1 bowl                                                                                                                                                                                                                                                                                                                                         |
| Waste fitting             | 3,5" drain                                                                                                                                                                                                                                                                                                                                     |
| FEATURES                  |                                                                                                                                                                                                                                                                                                                                                |
| Basket 3,5" waste fitting | The drain is equipped with a large 3.5" drain, with the practical basket cap that prevents the discharge of solid parts.                                                                                                                                                                                                                       |
| Gun Metal                 | The Gun Metal finish is obtained by treating steel with a physical process called PVD (Phisical Vacuum Deposition) which deposits particles of noble metals on the surface. The result is a unique and refined aesthetic effect, and an improvement of the mechanical properties of the steel which is more resistant to impact and scratches. |
| High thickness            | Imm thick steel. A significant thickness, which guarantees the maximum sturdiness and durability.                                                                                                                                                                                                                                              |
| Perimetral overflow       | The overflow is always a security on the Foster sinks that prevents the overflow of water in case of oversights. The perimeter drain solution improves aesthetics thanks to its square and essential shape.                                                                                                                                    |
| Small radius              | Bowls with squared shapes with a modern design and an increased capacity, for a minimal aesthetics connected with an extreme practicity.                                                                                                                                                                                                       |

### **TECHNICAL DATA**

Cut out size Dimensioni per foratura top