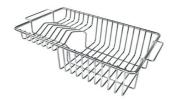

### **OPTIONAL ACCESSORIES**

Cestello inox 8612 000

Glass chopping board 8631 300

HDPE Chopping board 8657 001

HPDE Twin chopping board 8644 101

8100 303 \* only in combination with the accessory 8644 101

Stainless steel plate rack

Stainless steel plate rack only usable in combination with the accessories 8644 003
8100 154

White basket 8612 100

**White bowl** 8153 100

Graters kit with ring-holder and food collection tray

8159 101 \* only in combination with the accessory 8644 101

Stainless steel perforated tray

8151 000

\* only in combination with the accessory 8644 101

Stainless steel plate rack

8100 201