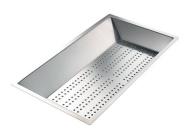

Stainless steel perforated tray

8151 000

\* only in combination with the accessory 8644 101

Stainless steel plate rack

8100 201