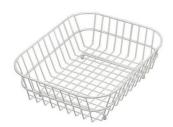

### **OPTIONAL ACCESSORIES**

Cestello inox 8612 000

Glass chopping board 8631 300

HDPE Chopping board 8657 001

HPDE Twin chopping board 8644 101

8100 303 \* only in combination with the accessory 8644 101

Stainless steel plate rack

Stainless steel plate rack only usable in combination with the accessories 8644 003
8100 154

White basket 8612 100

**White bowl** 8153 100

Graters kit with ring-holder and food collection tray

8159 101 \* only in combination with the accessory 8644 101