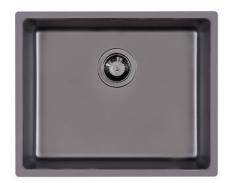

### **SMOKEY 500 GUN METAL**

Kitchen Sinks Code: 1155 856

### **DETAILS**

| Coloring               | Gun Metal                                                       |
|------------------------|-----------------------------------------------------------------|
| Edge/Installation Type | Undermount                                                      |
| Finish                 | PVD                                                             |
| Material               | AISI 304 stainless steel                                        |
| Texture                | Fumé                                                            |
| Base                   | 60 cm                                                           |
| Dimensions             | 540 x 440 mm                                                    |
| Standard fittings      | Fixing hooks, gasket, drain, overflow and siphon, boxed packing |
| Mixer holes            | No standard holes                                               |
|                        |                                                                 |