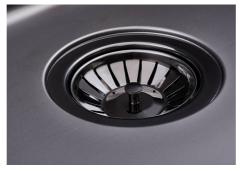

| Built-in hole             | View technical data sheet                                                                                                                                                                                                                                                                                                                      |
|---------------------------|------------------------------------------------------------------------------------------------------------------------------------------------------------------------------------------------------------------------------------------------------------------------------------------------------------------------------------------------|
| Drainer                   | No                                                                                                                                                                                                                                                                                                                                             |
| Width                     | 54 cm                                                                                                                                                                                                                                                                                                                                          |
| Bowl dimension            | 500 x 400 mm                                                                                                                                                                                                                                                                                                                                   |
| Number of bowls           | 1 bowl                                                                                                                                                                                                                                                                                                                                         |
| Waste fitting             | 3,5" drain                                                                                                                                                                                                                                                                                                                                     |
| FEATURES                  |                                                                                                                                                                                                                                                                                                                                                |
| Basket 3,5" waste fitting | The drain is equipped with a large 3.5" drain, with the practical basket cap that prevents the discharge of solid parts.                                                                                                                                                                                                                       |
| Gun Metal                 | The Gun Metal finish is obtained by treating steel with a physical process called PVD (Phisical Vacuum Deposition) which deposits particles of noble metals on the surface. The result is a unique and refined aesthetic effect, and an improvement of the mechanical properties of the steel which is more resistant to impact and scratches. |
| High thickness            | Imm thick steel. A significant thickness, which guarantees the maximum sturdiness and durability.                                                                                                                                                                                                                                              |
| Perimetral overflow       | The overflow is always a security on the Foster sinks that prevents the overflow of water in case of oversights. The perimeter drain solution improves aesthetics thanks to its square and essential shape.                                                                                                                                    |
| Small radius              | Bowls with squared shapes with a modern design and an increased capacity, for a minimal aesthetics connected with an extreme practicity.                                                                                                                                                                                                       |